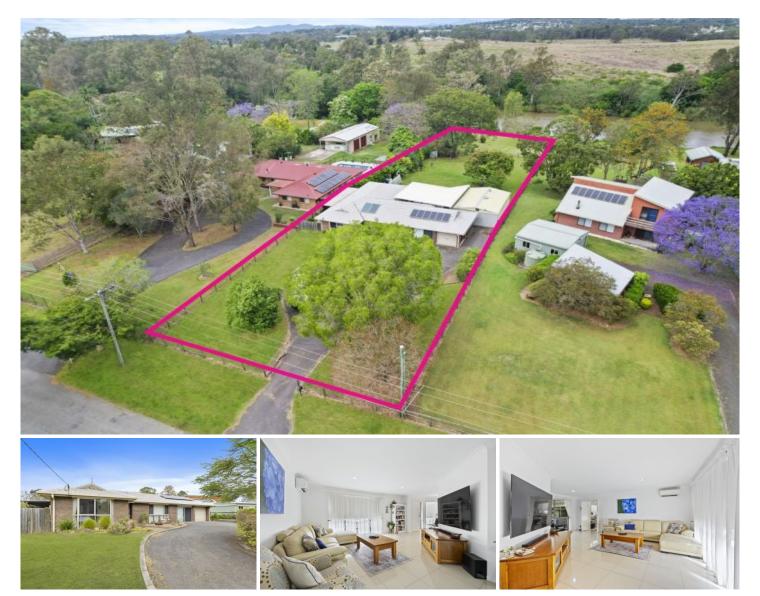

## 147 Riverside Avenue Barellan Point QLD

Welcome to your dream sanctuary?a stunning modern lowset home nestled on generous acreage, offering unparalleled privacy and tranquillity and stunning riverviews. This beautifully designed residence seamlessly blends contemporary aesthetics with nature's beauty, creating an ideal retreat for relaxation and recreation.

As you approach the property, you'll be captivated by the lush landscaping and impressive façade. Step inside to discover an expansive open-plan living area filled with natural light, featuring large windows that frame picturesque views of the river. The sleek, modern kitchen is a chef's delight, equipped with quality appliances, ample storage, and spacious stone benchtops for casual dining or entertaining.

## For full version visit the website

| 3 🎮 | 2 🚔 | 3 🚘 |
|-----|-----|-----|
|-----|-----|-----|

| Туре      | : House                                    |
|-----------|--------------------------------------------|
| Price     | : Offers Over \$729,000                    |
| Land Size | : 3895 sqm                                 |
| View      | : https://www.crownerealestate.com.au/8147 |
|           | 199                                        |