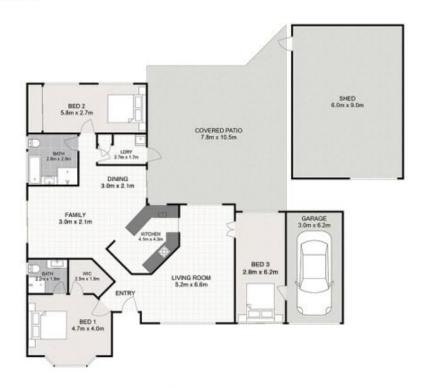

## 147 Riverside Ave, Barellan Point

3 😹 2 🤚 1 🚗 3,876m² 🞑 Total approx floor area 276m²

Whilst every attempt has been made to ensure the accuracy of the floor plan contained here, measurements of doors, windows, rooms and any other item are approximate and no responsibility is taken for any error, omission, or misstatement. This plan is for illustrative purposes only and should only be used as such by any prospective purchaser.