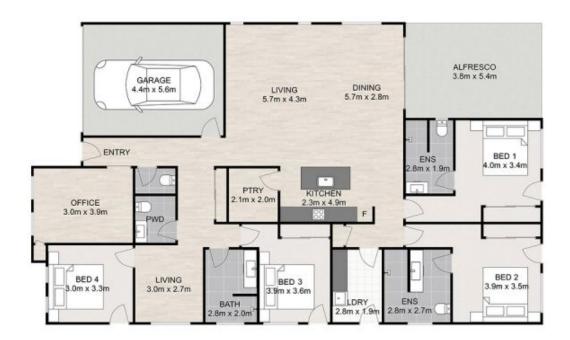

## 40 Sprite Way, Brassall

4 📇 3 🔓 1 🚗 501m² 🔯

Total approx floor area 180m<sup>2</sup> (Excluding garage)

Whilst every attempt has been made to ensure the accuracy of the floor plan contained here, measurements of doors, windows, rooms and any other item are approximate and no responsibility is taken for any error, omission, or misstatement.