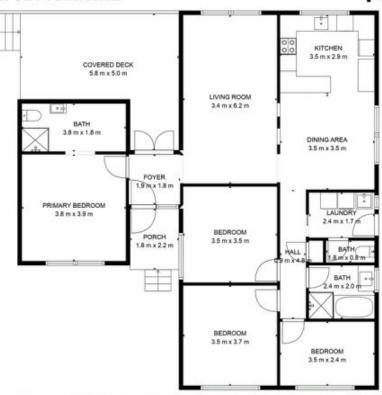

## **32 DAVILLEA CRT FERNVALE**

Artist Impression Only: While every attempt has been made to ensure the accuracy of this floor plan's areas and measurments of doors, windows, rooms and all other items are approximate and no responsibility is taken for any error, omission, or mis-statement This plan is for illustration purposes only and should only be used as such by any prospective purchaser. Floor Plan By www.twobearstudios.com