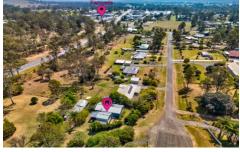

## 32 Davillea Crt Fernvale QLD

? Rental Appraisal \$580-\$600 P/w

? 5 min Drive to Local Parks

? 5 min Drive to Fernvale Award Winning Bakery

? 5 Min to Fernvale Shopping Precinct

? 20 min Drive to Ipswich

? 50 min Drive to Brisbane

? 1hr Drive to Toowoomba

This lifestyle property is situated at the end of a quiet cul-de-sac only minutes' drive to the Fernvale shopping precinct making this a property that will excite any buyer.