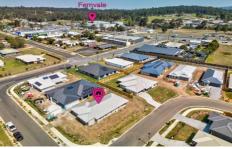

## 5 Cypress Circuit Fernvale QLD

- ? \$2000 Landscaping Rebate
- ? 20 min Stone Benchtops through Kitchen and Bathrooms
- ? Large 624m2 Corner Block
- ? 50 min Drive to Brisbane
- ? 1hr Drive to Toowoomba
- ? 5 min Walk to Fernvale Award winning Bakery
- ? 5 min Walk to Fernvale Memorial Park