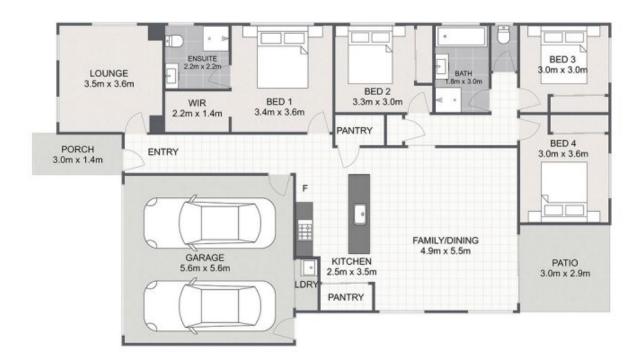

# 5 Affinity Way, South Ripley

4 📇 2 🦫 2 🙈 350m² 🞑

Total approx floor area 198m<sup>2</sup>

Whilst every attempt has been made to ensure the accuracy of the floor plan contained here, measurements of doors, windows, rooms and any other item are approximate and no responsibility is taken for any error, omission, or misstatement. This plan is for illustrative purposes only and should only be used as such by any prospective purchaser.