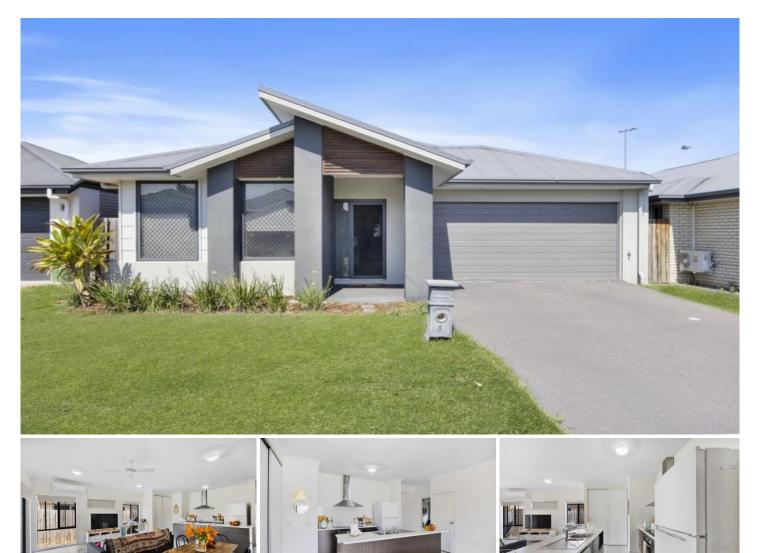

### 5 Affinity Way South Ripley QLD

Perfectly positioned in the sought-after Providence Estate at South Ripley, this contemporary home offers a relaxed and spacious feel, thanks to its impressive 3-metre-high ceilings. Situated on a 350m<sup>2</sup> block, this property features modern design and practical living spaces, making it ideal for families or investors.

The home includes four well-appointed bedrooms, with the master suite offering a generous ensuite, walk-in robe, air conditioning, and ceiling fans for year-round comfort. The additional three bedrooms are equipped with built-in robes and ceiling fans. A well-designed main bathroom services these rooms, complete with a single vanity, separate bath, shower, and toilet.

For added versatility, the property includes a multi-functional room that can serve as a fifth bedroom,