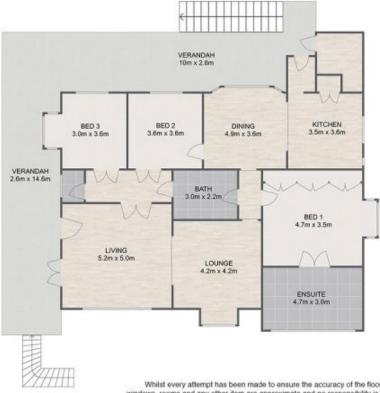

## 141 Riverside Ave, Barellan Point

3 📇

2 👆 4,062m² 🕍

Total approx floor area 249m2

Whilst every attempt has been made to ensure the accuracy of the floor plan contained here, measurements of doors, windows, rooms and any other item are approximate and no responsibility is taken for any error, omission, or misstatement.

This plan is for illustrative purposes only and should only be used as such by any prospective purchaser.