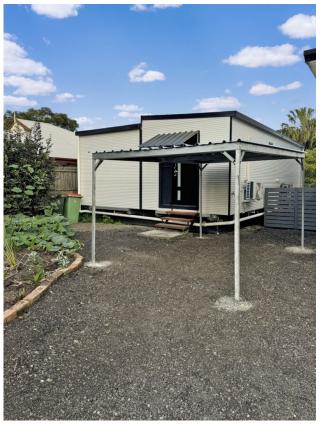

## Features:

- \* 2 bedrooms
- \* Freshly renovated kitchen with dining area
- \* 1 bathrooms -
- \* 1 carport spaces
- \* Air conditioning to living/loungeroom area
- \* Back Deck

DISCLAIMER: Crowne Real Estate has taken all reasonable steps to ensure that the information contained