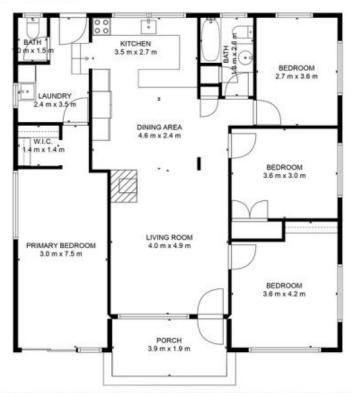

Inside you will discover the main bedroom is separate and boasts its own walk in robe and separate toilet. All other

4 🚐 1 🚍 1 🗬

Price : \$ 470,000 Land Size : 1012 sqm

View: https://www.crownerealestate.com.au/8056

## **15 PARK ST LOWOOD**

Artist Impression Only: While every attempt has been made to ensure the accuracy of this floor plan's areas and measurments of doors, windows, rooms and all other items are approximate and no responsibility is taken for any error, omission, or mis-statement This plan is for illustration purposes only and should only be used as such by any prospective purchaser. Floor Plan By www.twobearstudios.com