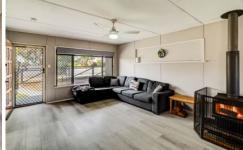

Inside you will discover the main bedroom is separate and boasts its own walk in robe and separate toilet. All other

4 🚐 1 🚍 1 🗬

Price : \$ 470,000 Land Size : 1012 sqm

View: https://www.crownerealestate.com.au/8056