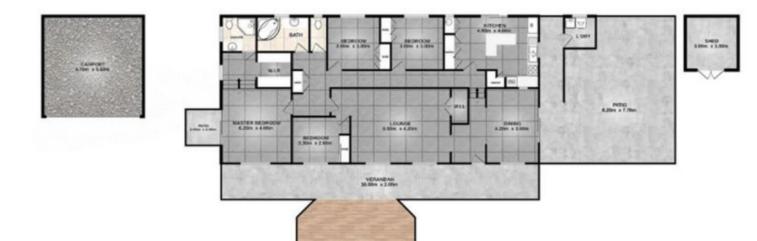

The home has four generous bedrooms consisting of an air conditioned master suite with gleaming tiled floors, his and hers walk-in robe, ensuite with shower, toilet and vanity 4 🗀 2 🖺 6 🖨

Type : House Price : \$ 867,000 Land Size : 4333 sqm

## 18 Huon Drive, KARALEE

4 - 2 = 2 = 4333m<sup>2</sup>

Total approx floor area 323m² (not including shed & carport)

Whitel every attempt has been made to ensure the accuracy of the floor plan contained here, measurements of doors, windows, rooms and any other team are approximate and no responsibility is taken for any error, creasastic, or maistalement. This plan is for illustrative purposes only and should only be used as such by any prospect purchaser.