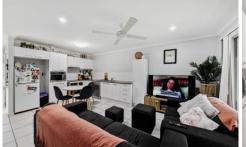

Stepping through the front door of unit 1, a tiled entry way leads you past the first of the three generous bedrooms which all have carpeted floors, ceiling fans and built in robes, and the master bedroom located to the rear of the home has an ensuite. The modern main bathroom services the remaining rooms and has a full bath, separate shower with floor to ceiling tiles, vanity and separate toilet. The air conditioned living space consists of a combined family and dining room with an open plan design flowing seamlessly from the kitchen with electric oven, ceramic cooktop, stainless steel dishwasher and plenty of bench