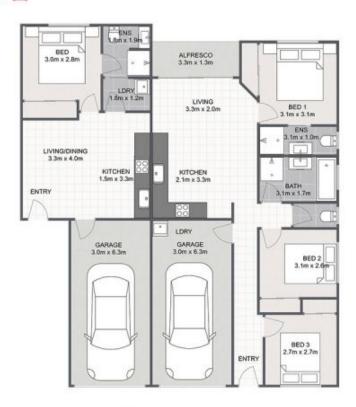

## 23 Conifer Ave, Brassall

4 🗸 3 占 2 🙈 501m² 🔄

Total approx floor area 156m2

Whilst every attempt has been made to ensure the accuracy of the floor plan contained here, measurements of doors, windows, rooms and any other item are approximate and no responsibility is taken for any error, omission, or misstatement.

This plan is for illustrative purposes only and should only be used as such by any prospective purchaser.