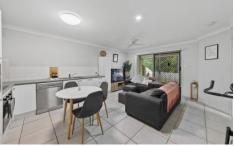

Stepping through the front door of unit 1, a tiled entry way leads you past the first of the three generous bedrooms which all have carpeted floors, ceiling fans and built in robes, and the master bedroom located to the rear of the home has an ensuite. The modern main bathroom services the remaining rooms and has a full bath, separate shower with floor to ceiling tiles, vanity and separate toilet. The air conditioned living space consists of a combined family and dining room with an open plan design flowing seamlessly from the kitchen with electric oven, ceramic cooktop, stainless steel dishwasher and plenty of bench