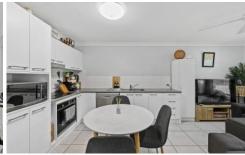

Stepping through the front door of unit 1, a tiled entry way leads you past the first of the three generous bedrooms which all have carpeted floors, ceiling fans and built in robes, and the master bedroom located to the rear of the home has an ensuite. The modern main bathroom services the remaining rooms and has a full bath, separate shower with floor to ceiling tiles, vanity and separate toilet. The air conditioned living space consists of a combined family and dining room with an open plan design flowing seamlessly from the kitchen with electric oven, ceramic cooktop, stainless steel dishwasher and plenty of bench