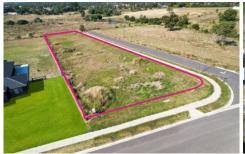

## 17 Ridgevale Drive Regency Downs QLD

- ? Underground power with 3 Phase
- ? Trickle feed town water
- ? NBN Ready
- ? 5 minutes to Hatton Vale amenities and Golf Course
- ? 2km to Hatton Vale State School
- ? University of Queensland Gatton 12 minutes away
- ? 6km to Woolworths Plainlands
- ? 1km to The Apostolic Church of Queensland
- ? 20 minutes to Ipswich CBD
- ? 45 minutes to Toowoomba CBD
- ? 1 hour to Brisbane CBD
- ? Short drive to Lake Dyer, Wivenhoe Dam & Atkinson Dam

If you're looking for the country feels with the convenience

Type : Land Price : \$ 320,000 Land Size : 3066 sqm

**View**: https://www.crownerealestate.com.au/8046

590

William Teys 0401 373 320

For full version visit the website