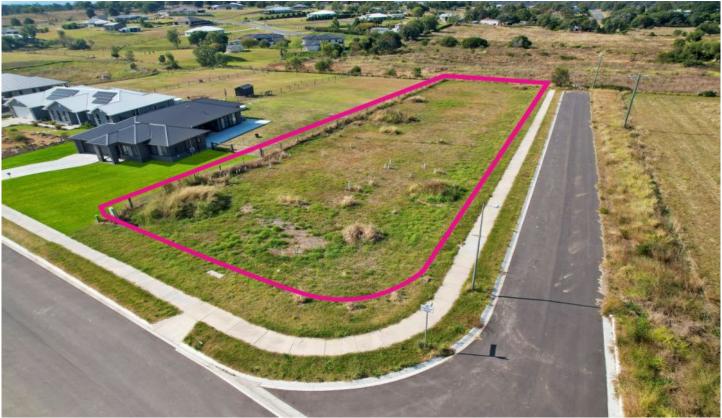

## 17 Ridgevale Drive Regency Downs QLD

- ? Underground power with 3 Phase
- ? Trickle feed town water
- ? NBN Ready
- ? 5 minutes to Hatton Vale amenities and Golf Course
- ? 2km to Hatton Vale State School
- ? University of Queensland Gatton 12 minutes away
- ? 6km to Woolworths Plainlands
- ? 1km to The Apostolic Church of Queensland
- ? 20 minutes to Ipswich CBD
- ? 45 minutes to Toowoomba CBD
- ? 1 hour to Brisbane CBD
- ? Short drive to Lake Dyer, Wivenhoe Dam & Atkinson Dam

If you're looking for the country feels with the convenience

Type : Land Price : \$ 320,000 Land Size : 3066 sqm

**View**: https://www.crownerealestate.com.au/8046

590

William Teys 0401 373 320

For full version visit the website