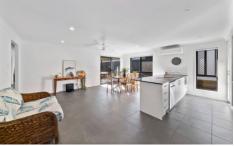

The house itself opens up to a wide tiled entry hall which leads to the first of two living areas consisting of a centrally located, air conditioned, light filled family and dining room. Overlooking this huge space is the ultra modern galley style kitchen with stone bench tops, dishwasher, electric