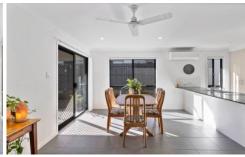

The house itself opens up to a wide tiled entry hall which leads to the first of two living areas consisting of a centrally located, air conditioned, light filled family and dining room. Overlooking this huge space is the ultra modern galley style kitchen with stone bench tops, dishwasher, electric