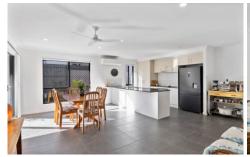

The house itself opens up to a wide tiled entry hall which leads to the first of two living areas consisting of a centrally located, air conditioned, light filled family and dining room. Overlooking this huge space is the ultra modern galley style kitchen with stone bench tops, dishwasher, electric