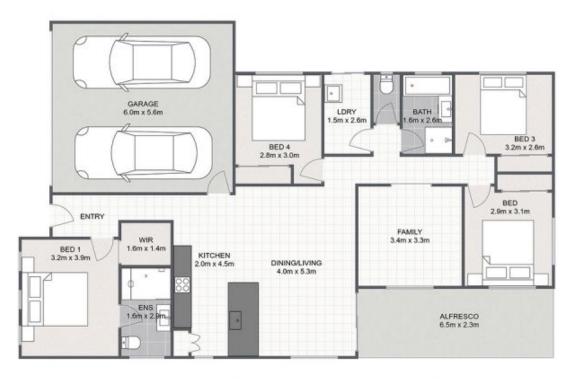

## 25 Sprite Way, Brassall

4 📇 2 🤚 2 🚗 450m² 🗟

Total approx floor area 178m2

Whilst every attempt has been made to ensure the accuracy of the floor plan contained here, measurements of doors, windows, rooms and any other item are approximate and no responsibility is taken for any error, omission, or misstatement.

This plan is for illustrative purposes only and should only be used as such by any prospective purchaser.