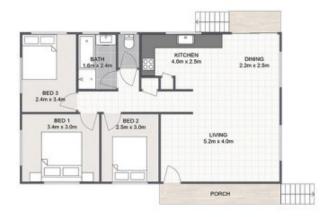

## 78A Pine Mountain Rd, North Ipswich

3 🗸 1 占 2 🙉 715m² 🔯

Total approx floor area 225m<sup>2</sup> (excluding carport)

Whilst every attempt has been made to ensure the accuracy of the floor plan contained here, measurements of doors, windows, rooms and any other item are approximate and no responsibility is taken for any error, omission, or misstatement.

This plan is for illustrative purposes only and should only be used as such by any prospective purchaser.