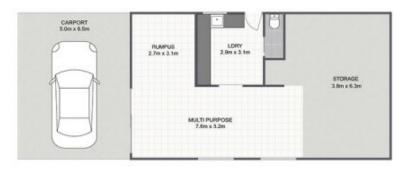

## 78A Pine Mountain Rd, North Ipswich

3 🗸 1 占 2 🙉 715m² 🔯

Total approx floor area 225m<sup>2</sup> (excluding carport)

Whilst every attempt has been made to ensure the accuracy of the floor plan contained here, measurements of doors, windows, rooms and any other item are approximate and no responsibility is taken for any error, omission, or misstatement.

This plan is for illustrative purposes only and should only be used as such by any prospective purchaser.