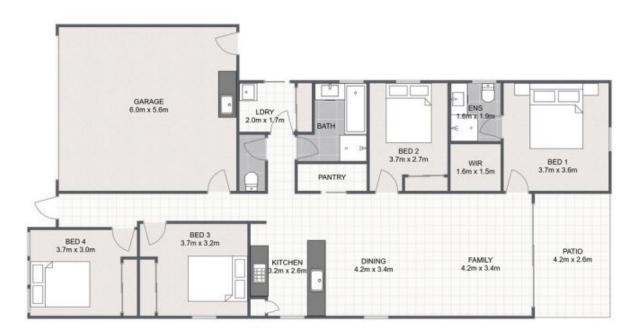

### 4 📇 2 🤚 2 🚗 450m² 🐼

Total approx floor area 165m<sup>2</sup>

Whitst every attempt has been made to ensure the accuracy of the floor plan contained here, measurements of doors, windows, rooms and any other item are approximate and no responsibility is taken for any error, omission, or misstatement. This plan is for illustrative purposes only and should only be used as such by any prospective purchaser.