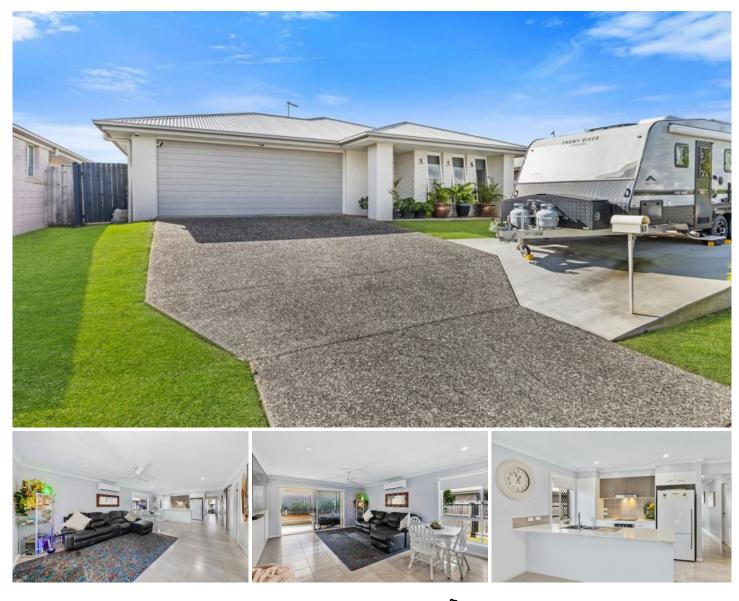

#### 41 Wallace Street Walloon QLD

This spacious, ultra-modern four bedroom family home is located in the newly developed hub of Dawn Estate- a modern, thriving community situated in the picturesque and quiet township of Walloon only 15 minutes to Ipswich.

The home is Immaculately presented with impressive street appeal and has been meticulously maintained by the current owners.

Upon entry, a tiled entrance leads you through to a spacious, air conditioned open plan living space consisting of a large lounge and dining area which flows out to a covered alfresco overlooking the private, low maintenance 450m2 block with secure fully fenced yard and landscaped gardens.

The galley style kitchen with its sleek stone benchtops has a breakfast bar, modern appliances including dishwasher, plenty of bench and cupboard space plus a butler style pantry behind a feature barn sliding door providing ample