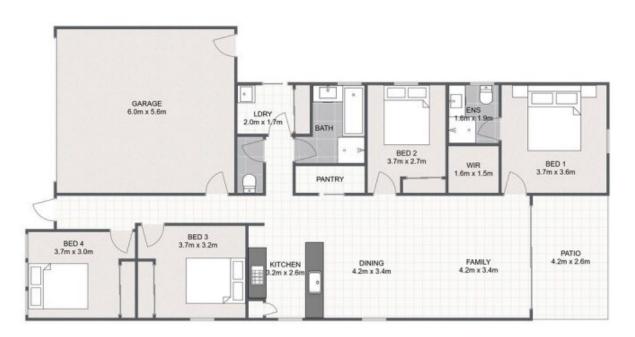

## 41 Wallace St, Walloon

4 📇 2 🤚 2 🚔 450m² 🙆

Total approx floor area 165m<sup>2</sup>

Whilst every attempt has been made to ensure the accuracy of the floor plan contained here, measurements of doors, windows, rooms and any other item are approximate and no responsibility is taken for any error, omission, or misstatement. This plan is for illustrative purposes only and should only be used as such by any prospective purchaser.