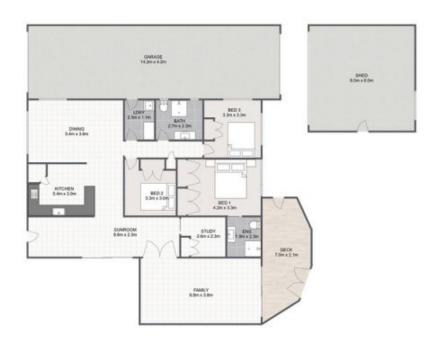

## 33 Owens St, Marburg

3 😹 3 🤚 6 🥽 1,618m² 🞑 Total approx floor area 314m²

\* CROWNE

Whilst every attempt has been made to ensure the accuracy of the floor plan contained here, measurements of doors, windows, rooms and any other item are approximate and no responsibility is taken for any error, omission, or misstatement. This plan is for illustrative purposes only and should only be used as such by any prospective purchaser.