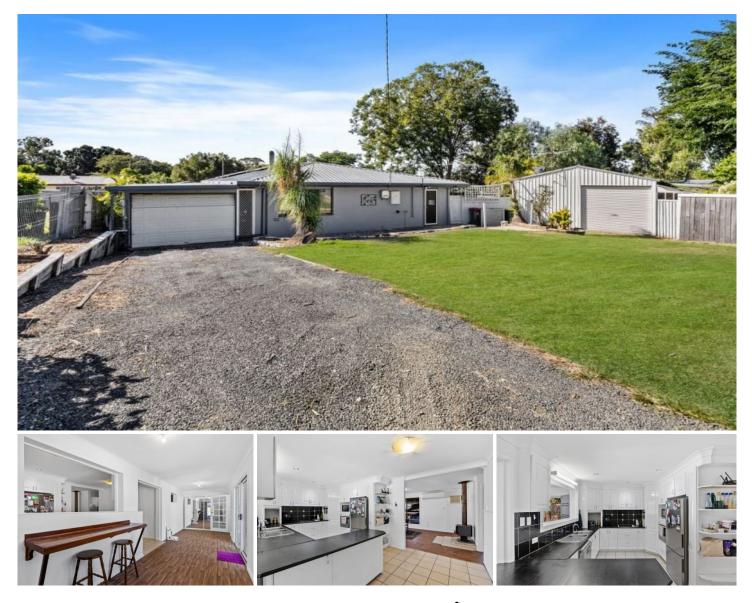

## 33 Owens Street Marburg QLD

Welcome to 33 Owens Street in the quiet country town of Marburg! Located approx. 15 minutes from Ipswich, this amazing property offers a lifestyle change and a relaxing atmosphere in a peaceful setting with all amenities close by.

The home consists of three separate living areas comprising of a light filled family room, huge formal air conditioned lounge room and a large dining room with air conditioning and wood fire place for those chilly nights.

The family room has glass sliding door access to the side yard, a servery opening from the kitchen, mirrored sliding doors which cleverly conceal entry to the home office or study and built in storage. Beautiful double timber feature doors provide access to the lounge room and glass sliding doors access the covered rear deck.

The modern country kitchen located in the heart of the home features two pac gloss cupboard doors with plenty of