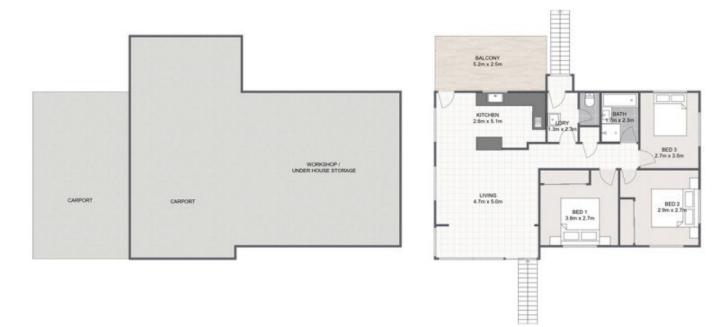

## 107 Blackall St, Basin Pocket

3 😹 1 🤚 2 🚗 607m² 🞑 Total approx floor area 108m²

Whilst every attempt has been made to ensure the accuracy of the floor plan contained here, measurements of doors, windows, rooms and any other item are approximate and no responsibility is taken for any error, omission, or misstatement. This plan is for illustrative purposes only and should only be used as such by any prospective purchaser.