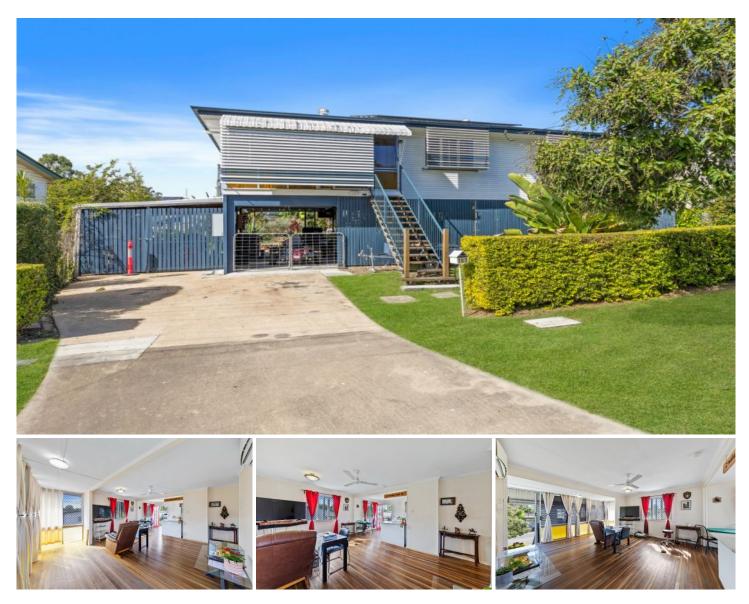

## 107 Blackall Street Basin Pocket QLD

Welcome to 107 Blackall Street in the quiet suburb of Basin Pocket! Located close to all amenities with convenience store, bakery, butcher, and Riverheart parklands at your fingertips and only minutes to schools and Ipswich CBD, this appealing property has much to offer, and with nothing to do but move in, what more could you ask for?

Set on steel adjustable stumps, the home has been fully enclosed underneath and has plenty of space for a workshop, lock up car accommodation for two and drive through access to the fully fenced back yard.

Upstairs has lovely hardwood floors throughout and consists of a combined lounge and dining room with split system air conditioning leading through to the light filled kitchen with dishwasher, upright stove, corner pantry and plenty of bench and cupboard space. A good sized rear