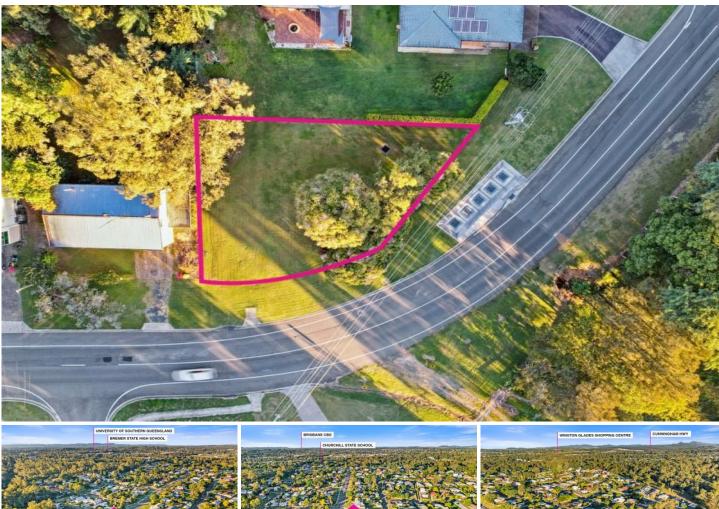

## 32 Berry Street Churchill QLD

With land sizes in the new estates only getting smaller, this is a rare opportunity to purchase a generous 714m2 block in the heart of Churchill.

This spacious and leafy corner block offers ample space to build the home of your dreams while still having enough space for a shed, pool or just room for the pets and kids to run free. It's ideally situated in a location where you can raise your family and be close to all the amenities Churchill has to offer including schools, shops, parks, Ipswich CBD, and the University!

- \* Large and leafy 714m2 block
- \* Dimensions 29.5m x 20.9m x 24.8m x 36.8m
- \* Rare opportunity to secure a block of land only minutes to the CBD
- \* A location that is second to none!

Price : \$279,000 Land Size: 714 sqm