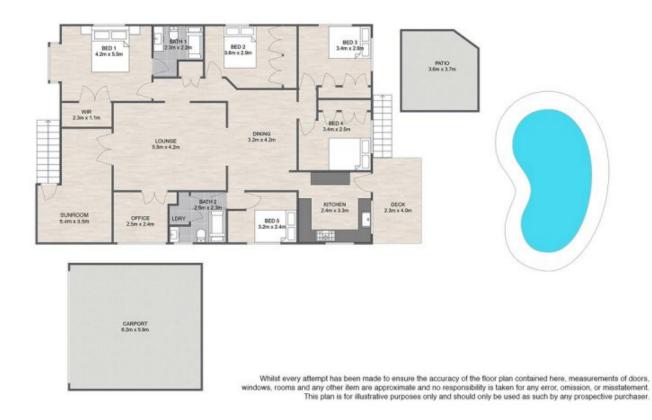

## 15 Shelley Street Brassall QLD

Nestled in a quiet leafy street in the sought after suburb of Brassall, this captivating Queenslander residence sits on a huge 1330m2 of landscaped grounds and offers all the character features one would expect in a home of this era from the soaring high ceilings and polished pine timber floors to vj walls and internal timber French doors.

Freshly painted, perfectly presented and meticulously maintained, this enchanting property is a perfect blend of timeless charm and luxury resort style living for the ultimate family retreat!

The front staircase leads you up to a large, enclosed sunroom with built in shelving offering many uses from kids' playroom to reading room, and through to the centrally located living space consisting of an air-conditioned lounge room with ornate ceiling, fireplace and a formal dining room. Ornate timber French doors lead from the lounge room into the spacious study providing a private area to

## 15 Shelley St, Brassall

2 占 3 🚗 1330m² 🗟

Total approx floor area 225m2