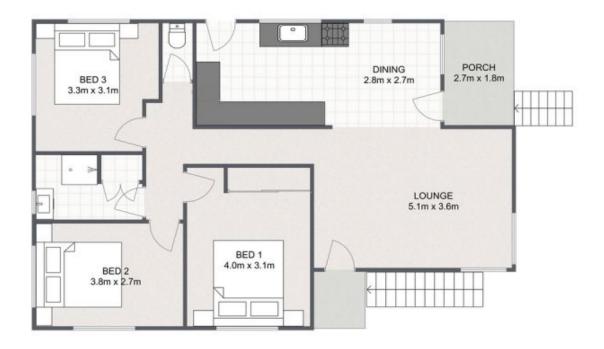

## 6 Ipswich St, Riverview

Total approx floor area 93m2

Whilst every attempt has been made to ensure the accuracy of the floor plan contained here, measurements of doors, windows, rooms and any other item are approximate and no responsibility is taken for any error, omission, or misstatement.

This plan is for illustrative purposes only and should only be used as such by any prospective purchaser.