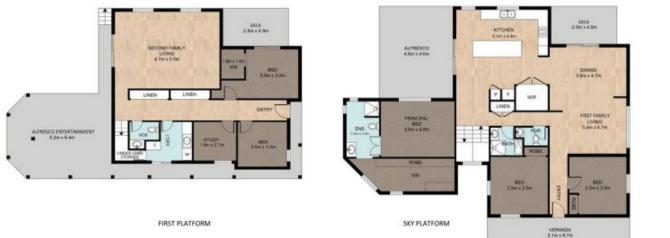

### 39 Rowland Terrace, Coalfalls

5 🖂 | 2 👉 | 2 🚔 |400 m²

CARPORT 6.4m x 6.0m

Whilst every attempt has been made to ensure the accuracy of the floor plan contained here, measurements of the doors, windows,nooms and any other items are approximate and no responsibility is taken for error, omission or mis-statement. This plan is for illustrative purposes only and should only be used as such by any prospective purchaser. The services systems and appliances shown have not been tested and no guarantee as to their operability or efficiency can be given.