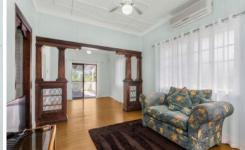

Features of the home include:

- ? Ornate ceilings, original VJ walls, casement windows and polished timber floorboards
- ? Air-conditioned lounge/dining room with a decorative timber archway complete with glass display cabinetry
- ? Main bedroom features a stunning large bay window, air-conditioning, built-in robes, with direct access to private dressing
- ? Second bedroom with air-conditioning, ceiling fan and private study also offers direct access to the bathroom
- ? Spacious Kitchen complete with dishwasher, ample bench and cupboard space