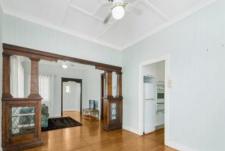

Features of the home include:

- ? Ornate ceilings, original VJ walls, casement windows and polished timber floorboards
- ? Air-conditioned lounge/dining room with a decorative timber archway complete with glass display cabinetry
- ? Main bedroom features a stunning large bay window, air-conditioning, built-in robes, with direct access to private dressing
- ? Second bedroom with air-conditioning, ceiling fan and private study also offers direct access to the bathroom
- ? Spacious Kitchen complete with dishwasher, ample bench and cupboard space