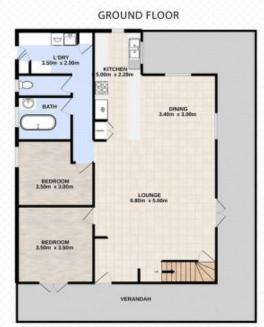

## 19 Whitehill Road, NEWTOWN

Kirsty Dutney-Jones | 0415 448 020

CROWNE

Total approx floor area 317m<sup>2</sup> (including covered external areas)

White every alterupt has been made to ensure the accuracy of the floor plan contained here, measurements of cours, windows, withouts and any other items are approximate and no responsibility is taken for enco, emission or the activities (the second secon