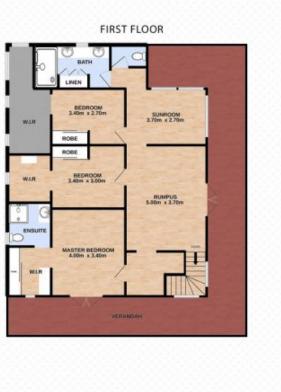

## 19 Whitehill Road, NEWTOWN

Kirsty Dutney-Jones | 0415 448 020

CROWNE

Total approx floor area 317m<sup>2</sup> (including covered external areas)

White every alterupt has been made to ensure the accuracy of the floor plan contained here, measurements of cours, windows, withouts and any other items are approximate and no responsibility is taken for enco, emission or the activities (the second secon