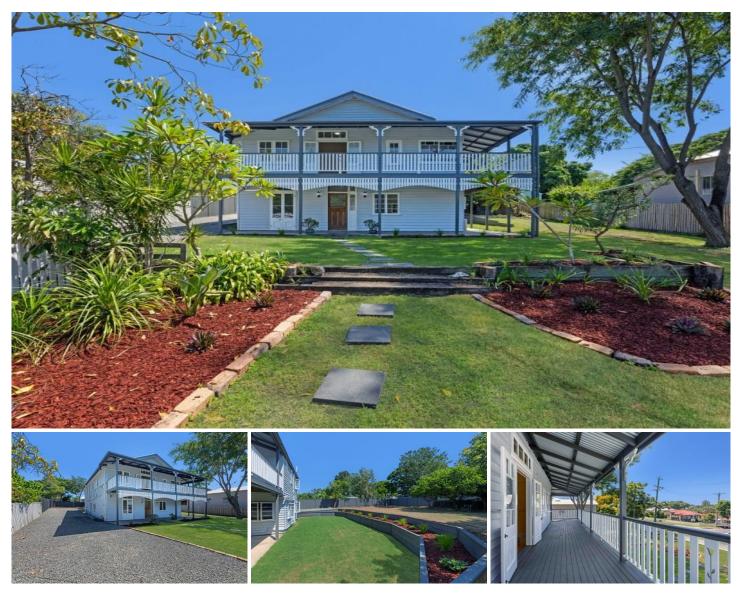

## **19 Whitehill Road Newtown QLD**

? Stunning double story character home behind white picket fence

- ? 5 bedrooms and 3 bathrooms
- ? Multiple spacious living areas
- ? Custom built kitchen
- ? Elevated position with breathtaking views

? High ceilings, stain glass, fretwork, tongue and groove walls, polished timber floorboards, double French doors, claw foot bath

- ? Fully fenced yard with retainer walls in place
- ? Side access, stone driveway, low maintenance
- ? Surrounded by other historic homes
- ? Envied location

? Short walk to Queens Park and Ipswich Girls Grammar School

- ? Public transport at your door
- ? 5 minutes to Ipswich CBD & Cunningham Highway

Land Size : 1146 sqm

View :

: https://www.crownerealestate.com.au/7815 151