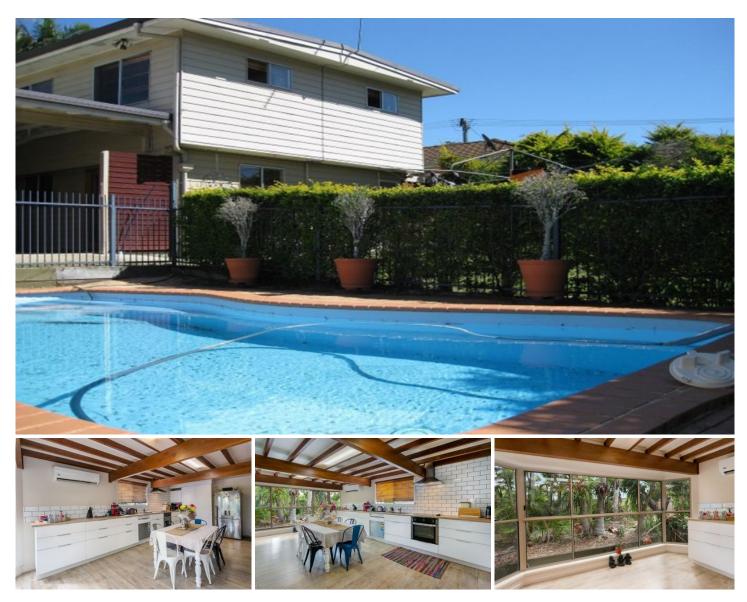

## 71 Francis Street TIVOLI QLD

Escape yourself to paradise with this tropical oasis privately located on the fringe of Tivoli. Nestled in a peaceful neighbourhood, this property is with easy highway access and yet still only just minutes to the Ipswich CBD, transport options and quality local schools.

Welcome to this stunning living room with soaring ceilings, where elegance and grandeur meet in perfect harmony. From the moment you step inside, you'll be captivated by the spaciousness and airiness of this exceptional space. The high ceilings create a sense of openness and allow an abundance of natural light to flood the room, creating a bright and welcoming atmosphere. The architectural beauty of the ceiling draws the eye upward, adding a touch of drama and sophistication to the room. Adjacent to the dining room is a generous dining area, perfect for hosting family gatherings or intimate dinner parties.