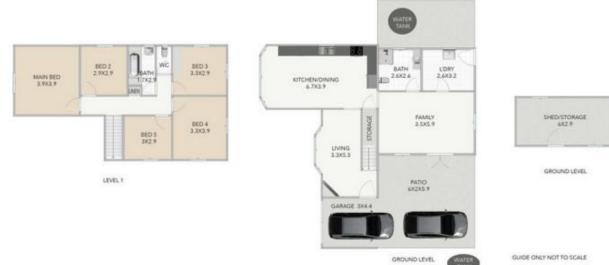

## 5 🛤 2 🚰 1 🚘

| Price     | : \$ 625,000                               |
|-----------|--------------------------------------------|
| Land Size | : 609 sqm                                  |
| View      | : https://www.crownerealestate.com.au/7780 |
|           | 274                                        |
|           |                                            |

Geoff Paulsen 0413 394 386

Ally Briscoe 0411 161 836

https://www.crownerealestate.com.au

07 32888411

GUIDE ONLY NOT TO SCALE

WATER