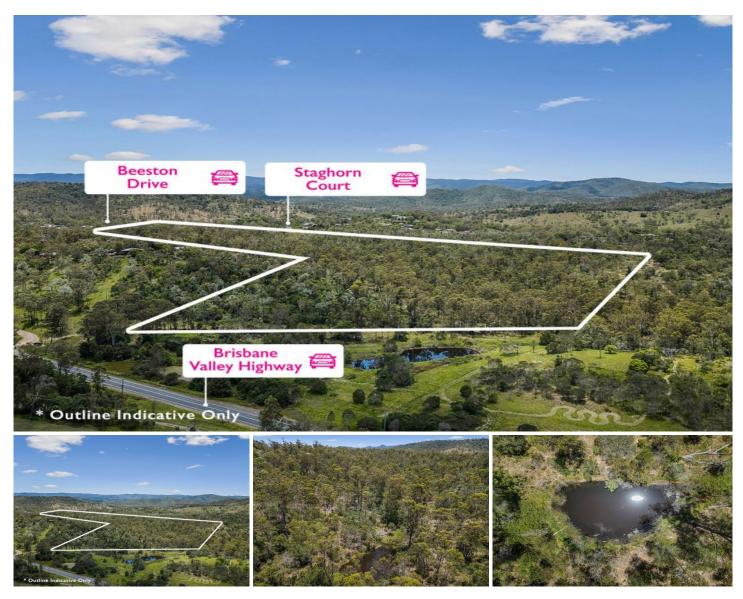

## Lot 1 Allen Road Fernvale QLD

This amazing block of land has so much potential. Subdivision possibility for the developer (Subject to Council approval), Only two minutes from Fernvale Centre. Close to all amenities and easy highway access to both Toowoomba and Brisbane.

Perhaps you are looking to build you new home and have a dream of breeding horses or maybe offering agistment for other horse lovers. Whatever your dream is you can't go wrong with all this land.

? Perfect private location with dual access from Allen Road and Beeston Drive

? 65.14 acres/ 26.36 hectares

? Spring fed dam

Type : Land
Price : \$850,000
Land Size : 65.14 Acres

View: https://www.crownerealestate.com.au/7335

938

Kay Sinclair 0417 607 287

For full version visit the website